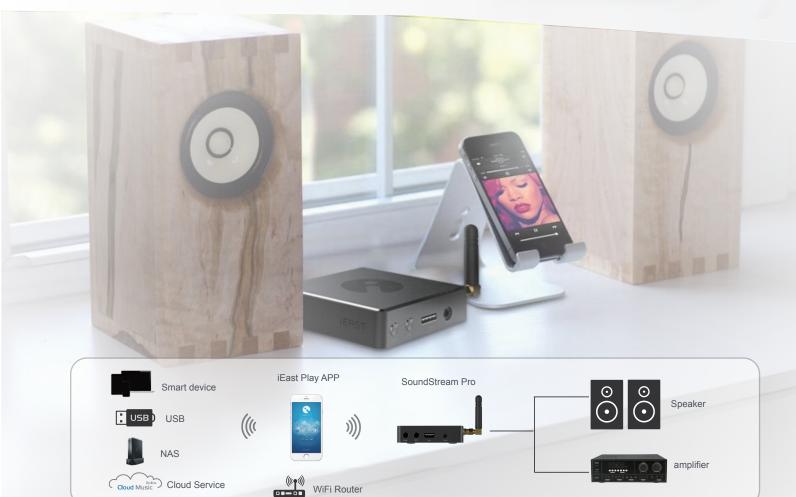

# SoundStream Pro

Wireless Multi-Room Sound Streamer Model:M30

This powerful steror amplifier can turn any pair of speakers to a wireless HiFi multiroom audio system, play your favorite music from a range of streaming services as well as your smartphone, tablet, flash drivers and NAS...

#### MUSIC SOURCES

Music Services Supported: Spotify, Tuneln, Tidal, iHeartRadio, Ximalaya, QQ Music with more coming soon\*

Music Stored On Phone/Tablet: music stored locally on your iOS device or music files on your Android or Kindle Fire device.

NAS (Network Attached Storage): Play from your home network: DLNA compliant.

USB Storage: Connected to the AMP. Aux Input: Analog sources connected to the AMP.