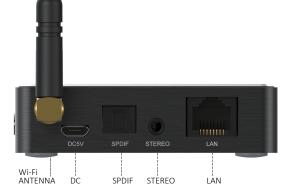

## NETWORKING

Wireless Connectivity: Supports 802.11 a/b/g/n standards. Wired Connectivity: Single RJ-45 jack for connection to wired Ethernet

NAS (Network Attached Storage): Play from your home network: DLNA compliant.

USB Storage: Connected to the AMP. Aux Input: Analog sources connected to the AMP.