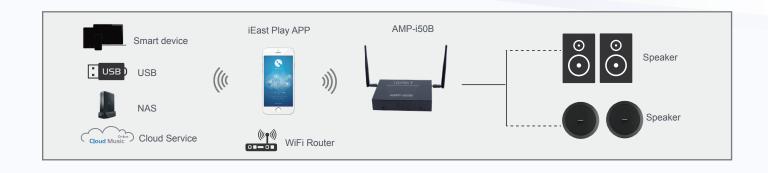

# AMP-i50B

Wall-Mount Wireless HiFi Multi-Room Stereo Amplifier

Wireless HiFi Multi-Room Audio System

This powerful stereo amplifier can turn any pair of speakers to a wireless HiFi multiroom audio system, play your favorite music from a range of streaming services as well as your smartphone, tablet, flash drivers and NAS...

#### Music Sources

Online Music Services Supported:

Pandora, Spotify, vTuner, Tidal, Qobuz, Rhapsody, iHeartRadio and TuneIn, more coming soon.

Music from Local Storage:

iTunes music stored locally on iOS device, music files on

Android device or USB storage.

NAS: Play from your home network attached storage, DLNA compliant.

Audio Formats Supported:

MP3/ WMA/ AAC/ AAC+/ ALAC/ FLAC/ APE/ WAV