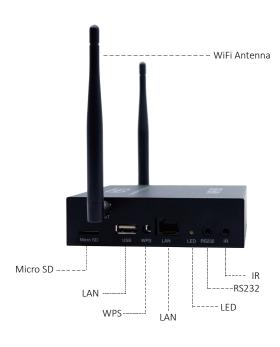

#### Serial Port:

3.5 to D9 R232

#### Dimensions (H x W x D):

185mm(225mm with antenna)x112mmx31.5mm

#### Networking

Wireless networks: IEEE 802.11b/g/n standard Wired Connectivity: Single 10/100M RJ-45 jack

 $\begin{array}{l} \textbf{Bluetooth Supported: BQB Approval, BT 4.0, Dual-mode} \ \, (\\ 2.1\,\text{BR}/\text{EDR} + \text{Low Energy Controllers}) \ \, , \ \, \text{Compatible with} \\ v2.1 + \text{EDR and Bluetooth 4.0 Low Energy (BLE)}, \ \, \text{Max} \end{array}$ 

speed: 3M bit/s

- AMP-i50B x1
- WiFi Antenna x2
- IR Blaster Cable x1
- IR Remote Controller x1
- Quick Start Guide x1
- Power Supplier x1