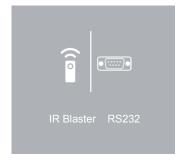

#### Serial Port:

3.5 to D9 R232

speed: 3M bit/s

- AMP-i50B x1
- WiFi Antenna x2
- IR Blaster Cable x1
- IR Remote Controller x1
- Quick Start Guide x1
- Power Supplier x1