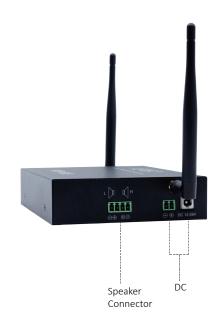

## Audio System

Power amplifier related output:

5W+5W(8Ω/ohms 1kHz ,0.027%) 32W+32W(6Ω/ohms,1kHz, 0.7%) 40W+40W(8Ω/ohms,20Hz-20kHz, 5%)

Speaker Impedance: 4-32Ω Dynamic Range: >87dB S/N Ratio: >88dB

Stereo Separation: >81.5dB (1KHz) Frequency Response: 20Hz to 20KHz (±3dB)

#### General

Power Supply: AC100-240V, 60/50Hz/DC

Input: DC24V @ 3.3A Weight: 1.3kg/2.86lbs

Operating Temperature: 32°F to 104°F(0°C-40°C)

Humidity: 5%-95% non-condensing